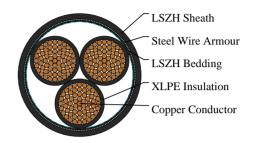

#### CABLE CONSTRUCTION

Conductors: Stranded plain copper conductors to IEC 60228 class 2 or 5.

Insulation: XLPE Insulation. Bedding: LSZH bedding.

Armoured: SWA.

Outer sheath: LSZH Sheath.